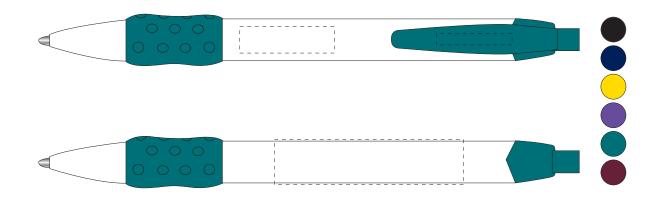

# JOB NO.XXXXX G1209 - Widebody Colour Grip Pen

| Product Colour/s (Please specify product colour/s here) | Product Size<br>16mm W x 143mm H                                                                                                                                          | Actual Print Size (Please specify actual print size here) |
|---------------------------------------------------------|---------------------------------------------------------------------------------------------------------------------------------------------------------------------------|-----------------------------------------------------------|
| Print colour/s (Please specify print colour/s here)     | Print Method  ☐ Pad Print: Barrel: 25mm W x 7 mm H ☐ Pad Print: Clip: 20mm W x 3mm H ☐ Screen Print: Full Barrel: 50mm W x 12mm H ☐ Direct Digital Print: 25mm W x 7 mm H |                                                           |

## ARTWORK (100% approx.)

NEW